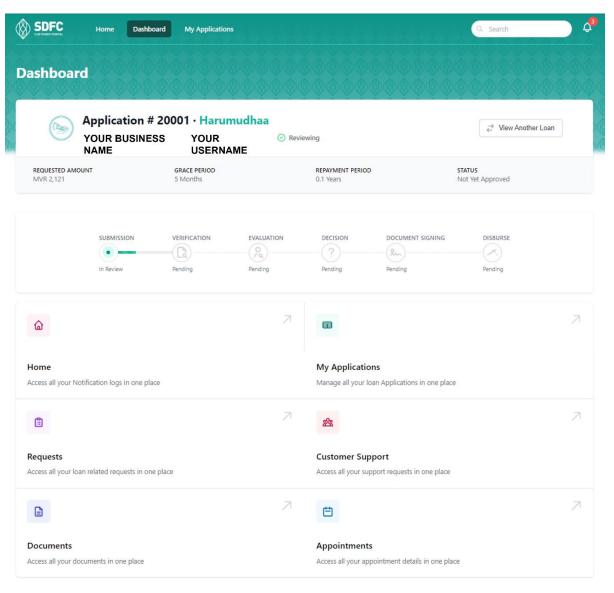

## 3. What are the features of the "Dashboard"?

The Customer can access details of their application, and features including:

- Home This redirects the Customer back to the home page.
- My applications
- Requests
- Customer Support
- Documents
- My Appointments

If the Customer has submitted more than one loan application, the applications can be accessed by clicking **"View another loan"** as shown below.

|                                 | Home Dashb                           | oard My Application                | 15         |                                    |                                            | Q Search                                            |     |
|---------------------------------|--------------------------------------|------------------------------------|------------|------------------------------------|--------------------------------------------|-----------------------------------------------------|-----|
| ashboar                         | rd                                   |                                    |            |                                    |                                            |                                                     |     |
|                                 | Application #<br>YOUR BUSINE<br>NAME | 20001 · Harur<br>SS YOUR<br>USERNA | 📀 Rev      | iewing                             |                                            | $\stackrel{\rightarrow}{\leftarrow}$ View Another I | oan |
| REQUESTED AMO<br>MVR 2,121      | OUNT                                 | GRACE PERIOD<br>5 Months           |            | REPAYMENT PERIOD<br>0.1 Years      |                                            | TATUS<br>Not Yet Approved                           |     |
|                                 | SUBMISSION                           | VERIFICATION                       | EVALUATION | DECISION<br>?<br>Pending           | DOCUMENT SIGNING                           | DISBURSE<br>Pending                                 |     |
| ۵                               |                                      |                                    | 7          |                                    |                                            |                                                     | 7   |
| Home<br>Access all your N       | lotification logs in one pla         | ace                                |            | My Application                     | ons<br>oan Applications in one place       |                                                     |     |
| <b>:</b>                        |                                      |                                    | 7          | 器                                  |                                            |                                                     | 7   |
| Requests<br>Access all your lo  | oan related requests in on           | e place                            |            | Customer Sup<br>Access all your su | pport<br>pport requests in one place       |                                                     |     |
|                                 |                                      |                                    | 7          | Ë                                  |                                            |                                                     | 7   |
| Documents<br>Access all your do | ocuments in one place                |                                    |            | Appointment<br>Access all your ap  | <b>s</b><br>pointment details in one place |                                                     |     |